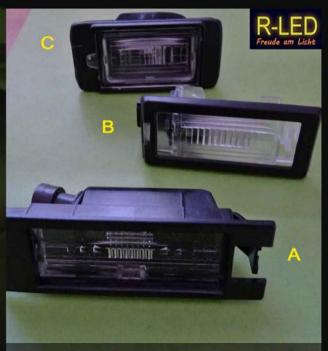

## R-LED shipp international

Opel build 3 different case types please check at your car which case you need

Also available for other cars like Insignia, Meriva, Astra H, Corsa, Zafira Tourer, Ampera

If you want to buy one or have a question just write us an E-Mail: