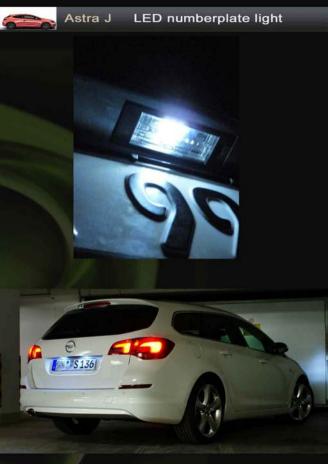

Also perfect for leasing cars.

Our solution with R-LED Check+ has 100% no error message by Astra J. Over 100 cars already use it.

You get 2 new GM/Opel/Vauxhall cases where the LEDs and Check+ already build in.